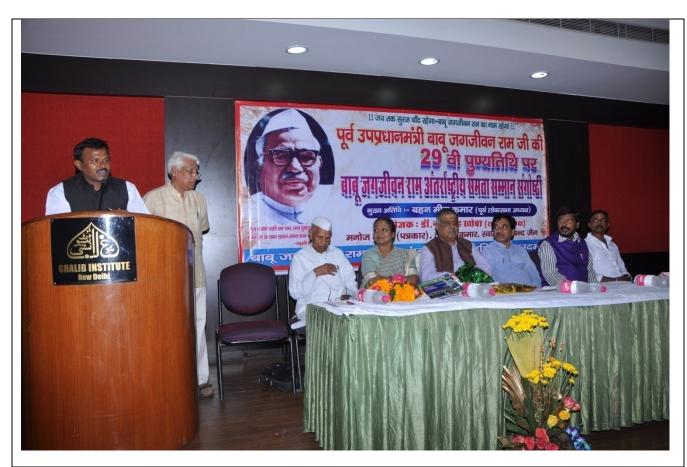

A photo of Babu Jagjivan Ram International Samta Sammelan held on 10<sup>th</sup> July, 2015 at New Delhi.

(x) The Babu Jagjivan Ram Kala Sanskriti & Sahitya Akademi, Narela, Delhi had organized the International Vijay Diwas Samman Sammelan on the occasion of Vijay Diwas i.e.  $16^{th}$  December. 2015 which was attended by Member of Parliament Shri Ramdas Athawale Alongwith other MP's and MP's from Nepal. It was sponsored by the Foundation