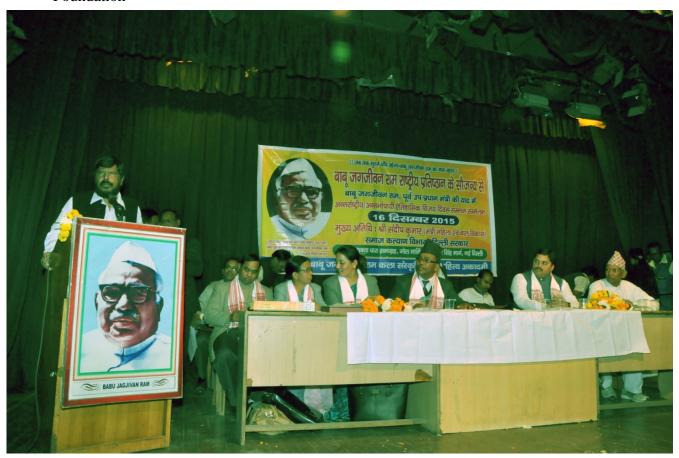

Shri Ramdas Athawale, Member of Parliament addressing the Sammelan on Vijay Diwas on 16 December, 2015.

- (xi) The following Schemes of the Foundation have been implemented/under active Consideration
  - Babu Jagjivan Ram Chair in Central University of Bihar.
  - Babu Jagjivan Ram All India Essay Competition-Conducted in 2015.
  - Babu Jagjivan Ram Gold Medal Scheme in Gujrat University under consideration.
- (xii) The annual General Body Meeting of Babu Jagjivan Ram National Foundation was held under the chairmanship of Hon'ble Minister, Social Justice & Empowerment and president, Babu Jagjivan Ram National Foundation Shri Thawaarchand Gehlot on 18th March, 2016.