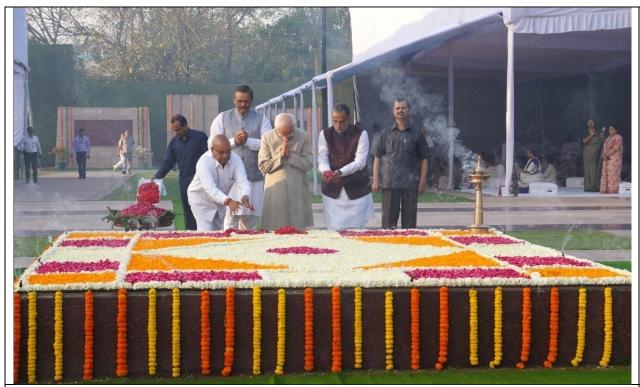

## Birth Anniversary Functions 5<sup>th</sup> April, 2015

(i) On 5<sup>th</sup> April 2015, the birth anniversary of Babuji, a homage function was organized at Samta Sthal, opposite Rajghat, in the morning. The homage ceremony at the Samta Sthal was attended by H.E. the Vice President of India, Shri Mohd. Hamid Ansari; Former Speaker Lok Sabha, Smt. Meira Kumar; Hon'ble Minister of Social Justice & Empowerment, Shri Thaawar Chand Gehlot; Hon'ble Minister of State for Social Justice and Empowerment Shri Krishan Pal Gurjar; Hon'ble Minister of State for Social Justice and Empowerment Shri Vijay Sampla; MPs and various other high dignitaries, social activists and a large number of followers of Babuji.

Hon'ble Vice President, Shri M. Hamid Ansari; Hon'ble Minister of Social Justice & Empowerment, Shri Thaawar Chand Gehlot; Hon'ble Minister of State for Social Justice and Empowerment Shri Krishan Pal Gurjar; Hon'ble Minister of State for Social Justice and Empowerment Shri Vijay Sampla paying homage to Babu Jagjivan Ram at Samta Sthal, Samadhi of Babuji at New Delhi on his Birth Anniversary on 05.04.2015.