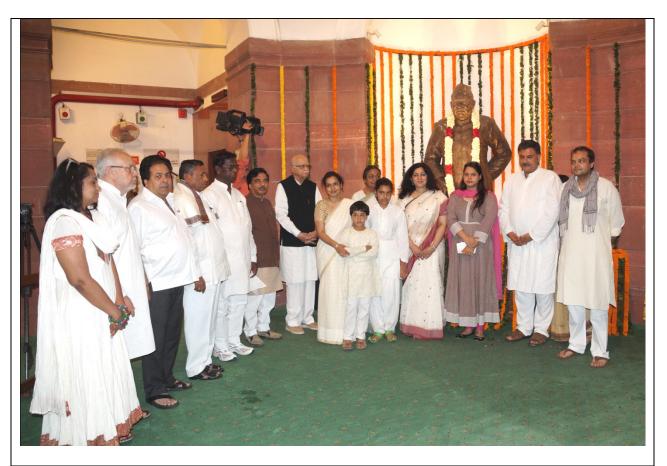

Former Prime Minister of India Shri Manmohan Singh paying homage to Babu Jagjivan Ram at 6, Krishna Menon Marg, New Delhi on his Birth Anniversary on 05.04.2015.

(iii) The Lok Sabha had organized floral tribute to Babuji on his statue located in the main building of the Parliament on 5<sup>th</sup> April, 2015. Former Dy. Prime Minister of India Shri L.K. Advani, Members of both the Houses of Parliament, and Former Speaker Lok Sabha Smt. Meira Kumar along with family members paid floral tributes to Babuji.