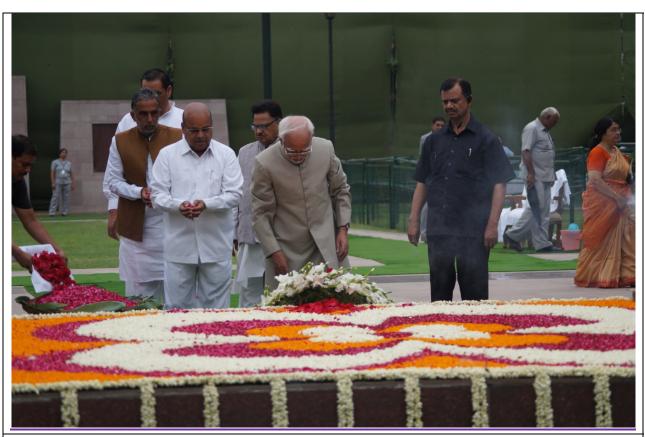

## Birth Anniversary Functions 5<sup>th</sup> April, 2015

(i) On 5<sup>th</sup> April 2015, the birth anniversary of Babuji, a homage function was organized at Samta Sthal, opposite Rajghat, in the morning. The homage ceremony at the Samta Sthal was attended by H.E. the Vice President of India, Shri Mohd. Hamid Ansari; Former Speaker Lok Sabha, Smt. Meira Kumar; Hon'ble Minister of Social Justice & Empowerment, Shri Thaawar Chand Gehlot; Hon'ble Minister of State for Social Justice and Empowerment Shri Krishan Pal Gurjar; Hon'ble Minister of State for Social Justice and Empowerment Shri Vijay Sampla; MPs and various other high dignitaries, social activists and a large number of followers of Babuji.

Hon'ble Vice President, Shri M. Hamid Ansari; Hon'ble Minister of Social Justice & Empowerment, Shri Thaawar Chand Gehlot; Hon'ble Minister of State for Social Justice and Empowerment Shri Krishan Pal Gurjar; Hon'ble Minister of State for Social Justice and Empowerment Shri Vijay Sampla paying homage to Babu Jagjivan Ram at Samta Sthal, Samadhi of Babuji at New Delhi on his Birth Anniversary on 05.04.2015.