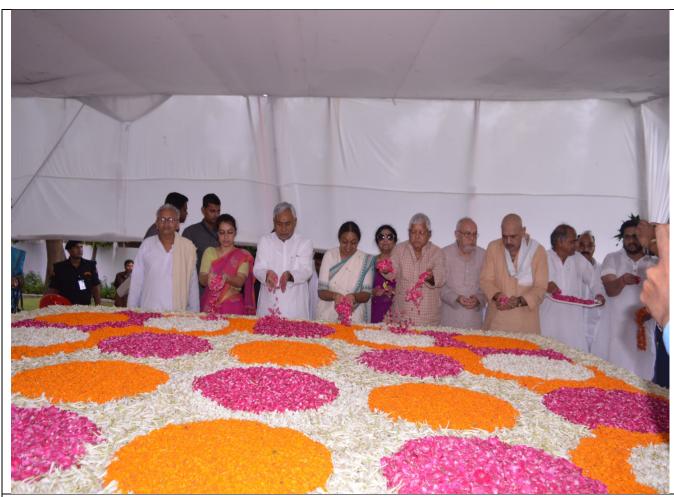

(vii) A Sarva Dharam Prarthana Sabha was organized at the Samadhi of Babuji at Chandwa, Ara, Bihar on 7<sup>th</sup> July, 2015. It was attended by Former Speaker Lok Sabha, Smt. Meira Kumar and Hon'ble Chief Minister of Bihar, Shri Nitish Kumar, Former Chief Minister of Bihar, Shri Lalu Prasad Yadav. Besides them, a large number of followers of Babuji from across the State of Bihar joined in paying floral tributes to him.

Former Speaker Lok Sabha; Smt. Meira Kumar; Hon'ble Chief Minister of Bihar, Shri Nitish Kumar; Hon'ble Ex. Chief Minister of Bihar, Shri Lalu Prasad Yadav, and other distinguished dignitaries paying homage to Babu Jagjivan Ram on his Death Anniversary at Chandwa, Ara, Bihar on 07.07.2015.