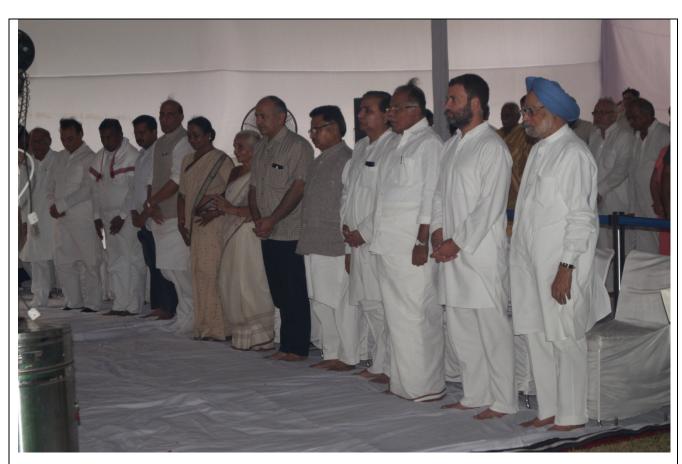

•

(vi) A Sarva Dharam Prarthana Sabha was organized at 6, Krishna Menon Marg, New Delhi, on 6<sup>th</sup> July, 2015. It was attended by Former Prime Minister of India Shri Manmohan Singh, Former Speaker Lok Sabha, Smt. Meira Kumar; Dy. Speaker Rajya Sabha Shri P.J. Kurien, Union Home Minister Shri Rajnath Singh, Chief Minister of Delhi Shri Arvind Kejriwal, Vice President AICC, Shri Rahul Gandhi, Dy. Chief Minister Shri Manish Sisodia, MPs and several other dignitaries and social activists and a large number of followers of Babuji. Singers from Song and Drama Division, Granthis from Gurudwara, Father from Church and Maulavi from the Mosque gave recitations.

Former Prime Minister of India Shir Manmohan Singh; Vice President AICC, Shri Rahul Gandhi; Dy. Speaker Rajya Sabha; Shri P.J. Kurien, Former Speaker Lok Sabha, Smt. Meira Kumar; Union Home Minister Shri Rajnath Singh, Chief Minister of Delhi Shri Arvind Kejriwal and other VVIPs paying homage to Babu Jagjivan Ram at 6, Krishna Menon Marg, New Delhi on his Death Anniversary on 06.07.2015.