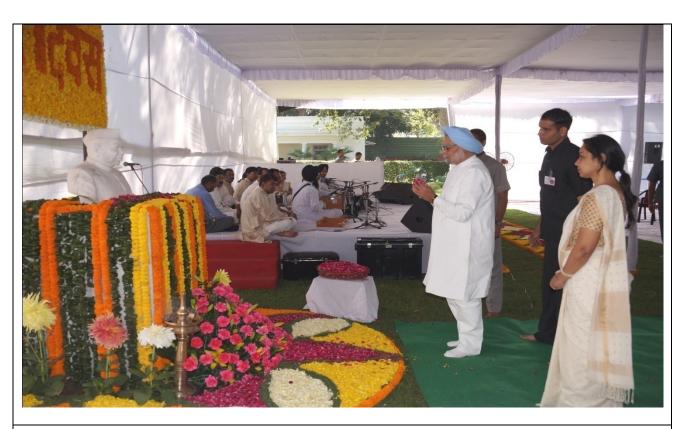

(ii) A Sarva Dharam Prarthana Sabha was organized at 6, Krishna Menon Marg, New Delhi, on 5<sup>th</sup> April 2015, the official residence of Babu Jagjivan Ram, where he resided for more than three decades. It was attended by Former Prime Minister of India Shri Manmohan Singh, Former Speaker Lok Sabha, Smt. Meira Kumar; Minister of State for Social Justice and Empowerment Shri Vijay Sampla and several other high dignitaries and social activists and a large number of followers of Babuji. The function also included songs from the Song & Drama Division, recitations of religious texts by the Granthis, recitation of the Bible and the Quran.

Former Prime Minister of India Shri Manmohan Singh paying homage to Babu Jagjivan Ram at 6, Krishna Menon Marg, New Delhi on his Birth Anniversary on 05.04.2015.

(iii) The Lok Sabha had organized floral tribute to Babuji on his statue located in the main building of the Parliament on 5<sup>th</sup> April, 2015. Former Dy. Prime Minister of India Shri L.K. Advani, Members of both the Houses of Parliament, and Former Speaker Lok Sabha Smt. Meira Kumar along with family members paid floral tributes to Babuji.