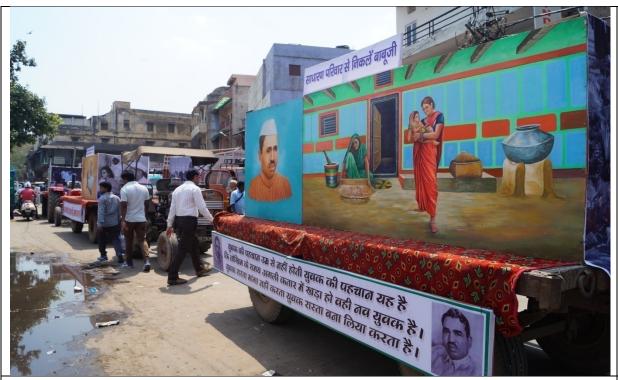

(iv) Later in the afternoon a Shobha Yatra was organized, depicting the life, achievements and activities of Babuji. The procession started from Red Fort and passed through Chandni Chowk, Khari Baoli, Darya Ganj, Delhi Gate and culminated at Samta Sthal, the Samadhi of Babuji opposite Rajghat in the evening

A photograph of the Shobha Yatra sponsored by Babu Jagjivan Ram National Foundation on the occasion of the Birth Anniversary of Babuji on 5<sup>th</sup> April, 2015.