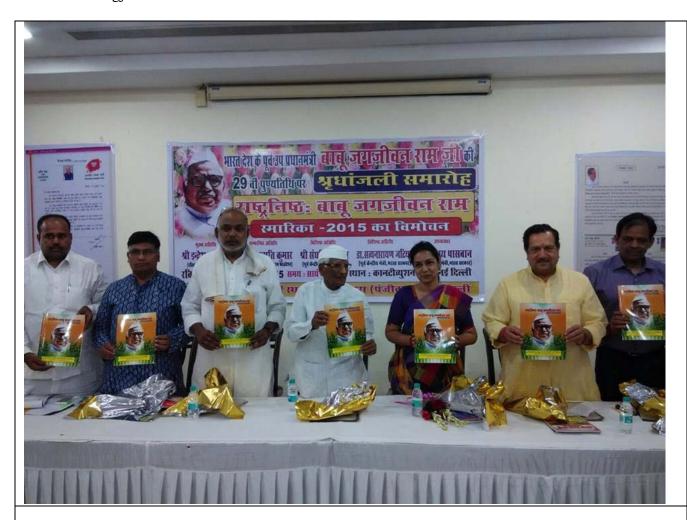

(viii) A Seminar was sponsored by the Babu Jagjivan Ram National Foundation which was organized by Dalit Tirath Uthan Nayas, Delhi on 5<sup>th</sup> July, 2015 at Constitution Club, New Delhi. After the Seminar, a Samarika Magazine on Babu Jagjivan Ram was lunched.

A glimpse of lunch of Samarika "Rastranisht- Babu Jagjivan Ram" held on  $5^{th}$  July, 2015 at Constitution Club, New Delhi

(ix) The Babu Jagjivan Ram Kala Sanskriti & Sahitya Akademi, Narela, Delhi had organized the Babu Jagjivan Ram International Samta Sammelan on 10<sup>th</sup> July, 2015 at New Delhi which was attended by several MP's and MP's from Nepal and Bangladesh. It was sponsored by the Foundation.